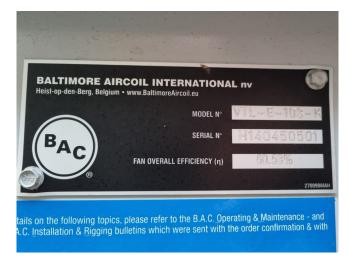

### **Baltimore VTL-E-103-K**

## **Specifications**

| Brand            | Baltimore               |
|------------------|-------------------------|
| Туре             | VTL-E-103-K             |
| Product type     | Cooling Tower           |
| kW               | 362,2*                  |
| Number of Fans   | 1                       |
| RPM of the Fans  | 1450                    |
| Refrigerant      | Freon                   |
| Air Flow in m³/h | 42.480                  |
| Sizes            | 5780x1270x2000 mm       |
|                  | (LxWxH)                 |
| Weight           | Operating weight: 2150  |
|                  | kg                      |
|                  | Shipping weight: 1220   |
|                  | kg                      |
| Remarks          | *Capacity based on the  |
|                  | following water         |
|                  | temperature: 35/29°C    |
|                  | (In/Out) and a wet bulb |
|                  | temperature of 25,5°C   |
|                  |                         |