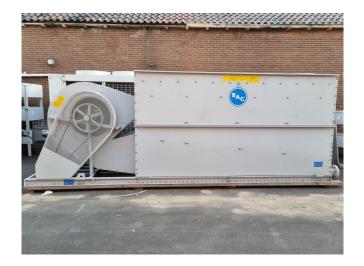

#### **Used Baltimore VTL-E-103-K**

New Baltimore VTL-E-103-K open cooling tower on NH3 (Ammonia). Complete with 2 WEG 132M-04 electric motors - 50 Hz - 7,5 kW - 1450 RPM. The cooling tower has a capacity of 362,2 kW at the following water temperature: 35/29°C (In/Out) and a wet bulb temperature of 25,5°C. The condensor has a airflow of 42.480 m<sup>3</sup>/h. \*All components of this used condensor will be tested on good working, leak free condition (electro engines), condensing block, bearings. Choosing HOSBV means buying with warranty. We perform a industrial cleaning. Also, we can arrange your shipment.