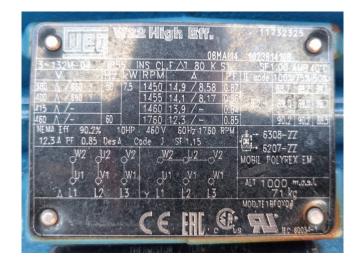

#### **Used Baltimore VTL-E-103-K**

New Baltimore VTL-E-103-K open cooling tower on NH3 (Ammonia). Complete with 2 WEG 132M-04 electric motors - 50 Hz - 7,5 kW - 1450 RPM. The cooling tower has a capacity of 362,2 kW at the following water temperature: 35/29°C (In/Out) and a wet bulb temperature of 25,5°C. The condensor has a airflow of 42.480 m<sup>3</sup>/h. \*All components of this used condensor will be tested on good working, leak free condition (electro engines), condensing block, bearings. Choosing HOSBV means buying with warranty. We perform a industrial cleaning. Also, we can arrange your shipment.