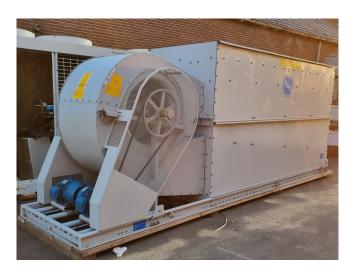

#### **Used Baltimore VTL-E-103-K**

New Baltimore VTL-E-103-K open cooling tower on NH3 (Ammonia). Complete with 2 WEG 132M-04 electric motors - 50 Hz - 7,5 kW - 1450 RPM. The cooling tower has a capacity of 362,2 kW at the following water temperature: 35/29°C (In/Out) and a wet bulb temperature of 25,5°C. The condensor has a airflow of 42.480 m<sup>3</sup>/h. \*All components of this used condensor will be tested on good working, leak free condition (electro engines), condensing block, bearings. Choosing HOSBV means buying with warranty. We perform a industrial cleaning. Also, we can arrange your shipment.