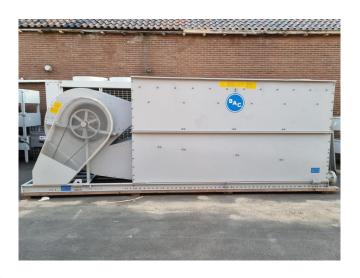

#### **Used Baltimore VTL-E-103-K**

New Baltimore VTL-E-103-K open cooling tower on NH3 (Ammonia). Complete with 2 WEG 132M-04 electric motors - 50 Hz - 7,5 kW - 1450 RPM. The cooling tower has a capacity of 362,2 kW at the following water temperature: 35/29°C (In/Out) and a wet bulb temperature of 25,5°C. The condensor has a airflow of 42.480 m<sup>3</sup>/h. \*All components of this used condensor will be tested on good working, leak free condition (electro engines), condensing block, bearings. Choosing HOSBV means buying with warranty. We perform a industrial cleaning. Also, we can arrange your shipment.