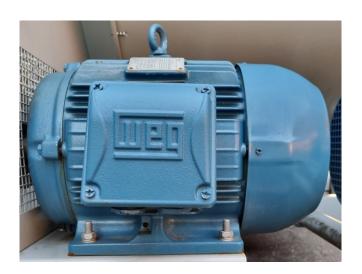

#### **Used Baltimore VTL-E-103-K**

New Baltimore VTL-E-103-K open cooling tower on NH3 (Ammonia). Complete with 2 WEG 132M-04 electric motors - 50 Hz - 7,5 kW - 1450 RPM. The cooling tower has a capacity of 362,2 kW at the following water temperature: 35/29°C (In/Out) and a wet bulb temperature of 25,5°C. The condensor has a airflow of 42.480 m<sup>3</sup>/h. \*All components of this used condensor will be tested on good working, leak free condition (electro engines), condensing block, bearings. Choosing HOSBV means buying with warranty. We perform a industrial cleaning. Also, we can arrange your shipment.