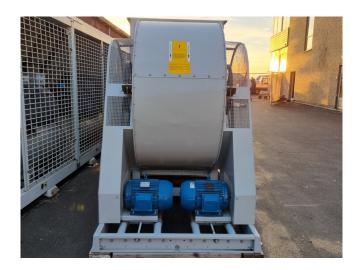

#### **Used Baltimore VTL-E-103-K**

New Baltimore VTL-E-103-K open cooling tower on NH3 (Ammonia). Complete with 2 WEG 132M-04 electric motors - 50 Hz - 7,5 kW - 1450 RPM. The cooling tower has a capacity of 362,2 kW at the following water temperature: 35/29°C (In/Out) and a wet bulb temperature of 25,5°C. The condensor has a airflow of 42.480 m<sup>3</sup>/h. \*All components of this used condensor will be tested on good working, leak free condition (electro engines), condensing block, bearings. Choosing HOSBV means buying with warranty. We perform a industrial cleaning. Also, we can arrange your shipment.