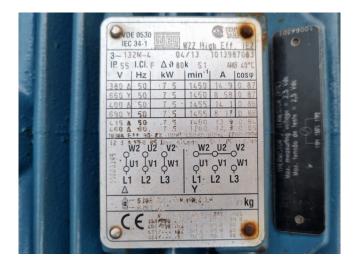

#### **Used Baltimore VTL-E-103-K**

New Baltimore VTL-E-103-K open cooling tower on NH3 (Ammonia). Complete with 2 WEG 132M-04 electric motors - 50 Hz - 7,5 kW - 1450 RPM. The cooling tower has a capacity of 362,2 kW at the following water temperature: 35/29°C (In/Out) and a wet bulb temperature of 25,5°C. The condensor has a airflow of 42.480 m<sup>3</sup>/h. \*All components of this used condensor will be tested on good working, leak free condition (electro engines), condensing block, bearings. Choosing HOSBV means buying with warranty. We perform a industrial cleaning. Also, we can arrange your shipment.