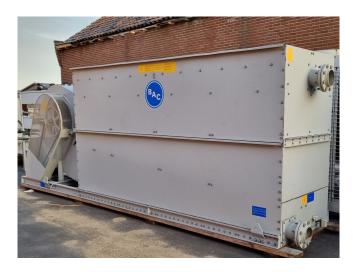

#### **Used Baltimore VTL-E-103-K**

New Baltimore VTL-E-103-K open cooling tower on NH3 (Ammonia). Complete with 2 WEG 132M-04 electric motors - 50 Hz - 7,5 kW - 1450 RPM. The cooling tower has a capacity of 362,2 kW at the following water temperature: 35/29°C (In/Out) and a wet bulb temperature of 25,5°C. The condensor has a airflow of 42.480 m<sup>3</sup>/h. \*All components of this used condensor will be tested on good working, leak free condition (electro engines), condensing block, bearings. Choosing HOSBV means buying with warranty. We perform a industrial cleaning. Also, we can arrange your shipment.