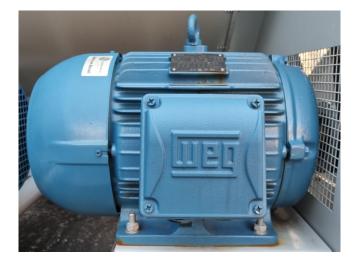

#### **Used Baltimore VTL-E-103-K**

New Baltimore VTL-E-103-K open cooling tower on NH3 (Ammonia). Complete with 2 WEG 132M-04 electric motors - 50 Hz - 7,5 kW - 1450 RPM. The cooling tower has a capacity of 362,2 kW at the following water temperature: 35/29°C (In/Out) and a wet bulb temperature of 25,5°C. The condensor has a airflow of 42.480 m<sup>3</sup>/h. \*All components of this used condensor will be tested on good working, leak free condition (electro engines), condensing block, bearings. Choosing HOSBV means buying with warranty. We perform a industrial cleaning. Also, we can arrange your shipment.