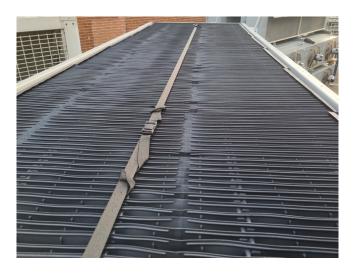

#### **Used Baltimore VTL-E-103-K**

New Baltimore VTL-E-103-K open cooling tower on NH3 (Ammonia). Complete with 2 WEG 132M-04 electric motors - 50 Hz - 7,5 kW - 1450 RPM. The cooling tower has a capacity of 362,2 kW at the following water temperature: 35/29°C (In/Out) and a wet bulb temperature of 25,5°C. The condensor has a airflow of 42.480 m<sup>3</sup>/h. \*All components of this used condensor will be tested on good working, leak free condition (electro engines), condensing block, bearings. Choosing HOSBV means buying with warranty. We perform a industrial cleaning. Also, we can arrange your shipment.