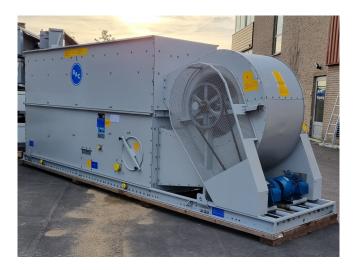

#### **Used Baltimore VTL-E-103-K**

New Baltimore VTL-E-103-K open cooling tower on NH3 (Ammonia). Complete with 2 WEG 132M-04 electric motors - 50 Hz - 7,5 kW - 1450 RPM. The cooling tower has a capacity of 362,2 kW at the following water temperature: 35/29°C (In/Out) and a wet bulb temperature of 25,5°C. The condensor has a airflow of 42.480 m<sup>3</sup>/h. \*All components of this used condensor will be tested on good working, leak free condition (electro engines), condensing block, bearings. Choosing HOSBV means buying with warranty. We perform a industrial cleaning. Also, we can arrange your shipment.